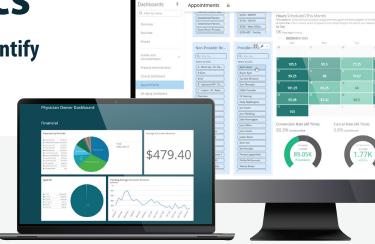

### **GAME-CHANGING BENEFITS**

- Role-specific, near real-time, robust and intuitive reporting.
- Data in one place across all practices to connect and see all metrics at once.
- Detailed practice performance insights from patient experience to financial.

#### **TARGETED, STRATEGIC DATA INSIGHTS**

- Revenue scenario snapshots support future decision making and track which treatments are most profitable.
- Complete performance analysis, from patient trends to equipment utilization, identify patterns of strengths and weaknesses.
- Tracking of total lifetime value of a patient with year over year comparisons to see which demographics are bringing in more revenue over time vs those that may not be.
- Metrics to give insight into provider performance to compare revenue across your team.

#### **POWERFULLY INTUITIVE FEATURES**

- Out-of-the-box, pre-loaded dashboards and reports specific to your KPIs.
- Configurable alerts notify yourself or others of risk factors impacting your practice.
- An easy-to-use, self-service platform with controlled, role-based access to view near real-time data.
- A single access point to all data sets within a practice.
- Pre-built dashboards ready to go with critical practice performance metrics.
- Intuitive drag-and-drop workflows and simple personalized layout configuration options.