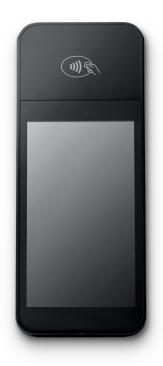

## **BBPOS WisePOS E**

The WisePOS E, manufactured by BBPOS, is an Android based smartPOS with a 5 inch display that supports PIN entry on screen. It connects to your web-based or mobile point of sale (POS) application via WiFi.

Similar in size to a smartphone, the WisePOS E can be used in-store as a hybrid countertop and handheld reader.

It supports EMV chip and tap transactions, mobile wallets like Apple Pay and Google Pay, and magstripe.